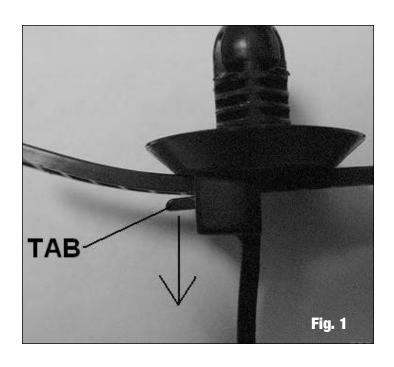

- 1. Remove factory brake hoses, noting routing. **NOTE:** Factory cable tie-style hose retainers are re-usable pull tab on locking end of tie away from strap to release (**See Fig. 1**).
- 2. Route Russell upper hose similar to factory. Mount T-block end onto chassis in factory location. (**NOTE:** Do not install banjo onto master cylinder until lower hoses are installed). Insert supplied bushing into T-block so that flange is between mounting surface and T-block (**See Fig. 2**).